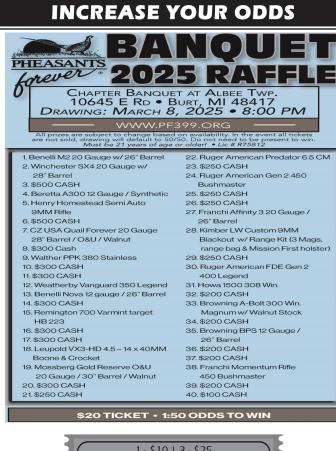

### GET YOUR TICKETS BEFORE THEY ARE GONE **IWON TDA**

New Lothrop, MI 48460 P.O. Box 235 Shiawassee County Chapter #399

SHIAWASSEE COUNTY PHEASANTS FOREVER

Banquet SATURDAY, MARCH 8, 2025 Albee Township Hall • 10645 East Road, Burt • DOORS OPEN AT 4:30PM

Firearms provided by Buck Shots Firearms in Perry. Due to ATF regulations, 2025 Banquet raffle, bucket raffle, corporate tables guns and game guns will need to be picked up at the dealer starting Monday after the banquet. See buckshotsfirearms.com for store hours. Thank you for your understanding.