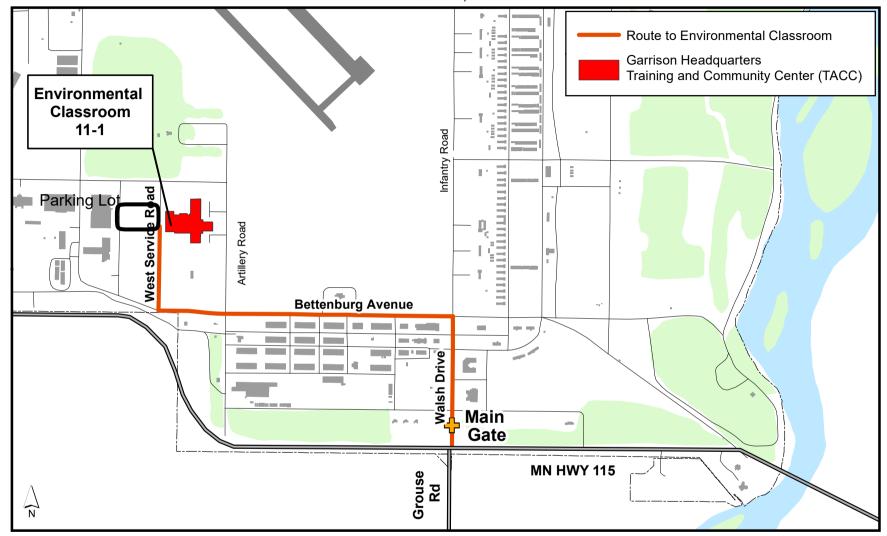

Martin J. Skoglund Environmental Classroom 15000 Highway 115 Little Falls, MN 56345

Visitors will need to present a valid government-issued photo ID to the security guards at the Main Gate entrance.

- 1. Enter through Camp Ripley Main Gate
- 2. Proceed straight on Walsh Drive to the first intersection (four-way stop)
- 3. Turn left onto Bettenburg Avenue
- 4. Stay in the left lane and proceed straight on Bettenburg Avenue
- 5. Take second right onto West Service Road
- 6. Public parking is lot located on the left of Building 11-1
- 7. Arrive at Martin J. Skoglund Environmental Classroom, located on the west side of Building 11-1 Garrison Headquarters/Training and Community Center (TACC)